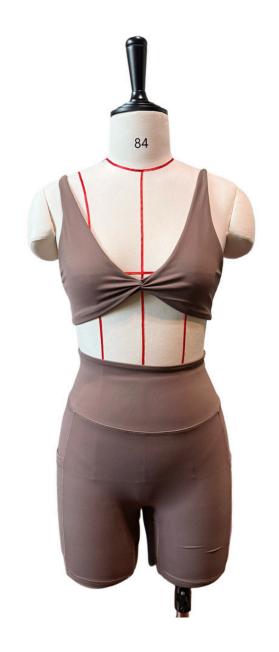

y and the planet.



## **MATERIALS:**

Our fabrics, sourced from REPREVE® in the USA, are certified recycled and sustainable by GRS & U Trust 🛟

\*Fabric Composition: 77% Recycled Nylon 23% Elastane



## **MELISSA SET**

#### **PERSIAN JEWEL**



### MELISSA SPORT HALTER TOP

SIZE: XS-XL

IDR 678.400

### MELISSA FULL LENGTH LEGGING

SIZE: XS - XL

IDR 867.600





## **MELISSA SET**

#### **FERN GREEN**



#### MELISSA SPORT HALTER TOP

SIZE: XS-XL

IDR 678.400

### MELISSA FULL LENGTH LEGGING

SIZE: XS - XL

IDR 867.600





# JACKY SET SIENNA PINK





IDR 532.200

JACKY SCRUNCH SHORT SIZE: XS - L





#### JACKY SET FERN GREEN





IDR 532.200

JACKY SCRUNCH SHORT SIZE: XS - L





# ATIKA SET INFINITY BLUE



ATIKA TWIST TOP

SIZE: XS - L

IDR 550.200







# ATIKA SET DEEP TAUPE





IDR 550.200







### NICKY SET RHUBARB RED



NICKY RACER BACK TOP SIZE: XS - L

IDR 595.200

NICKY HIGH WAISTED SHORT

SIZE: XS-L

IDR 739.800





#### NICKY SET SIENNA PINK





IDR 595.200

NICKY HIGH WAISTED SHORT

SIZE: XS-L

IDR 739.800