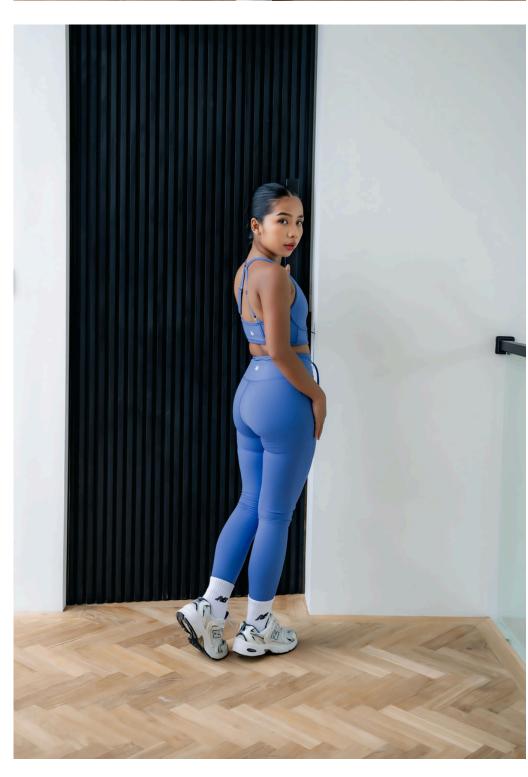

#### **PERSIAN JEWEL**

### MELISSA SPORT HALTER TOP

SIZE: XS-XL

IDR 678.400

### MELISSA FULL LENGTH LEGGING

SIZE: XS - XL

IDR 867.600