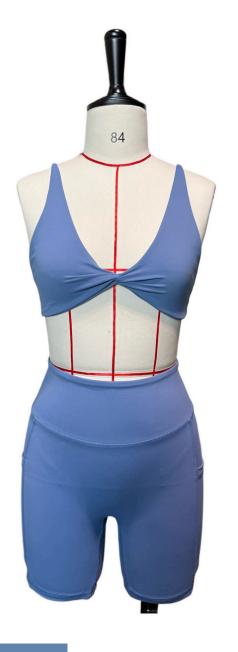

# ATIKA SET INFINITY BLUE

ATIKA TWIST TOP

SIZE: XS - L

IDR 550.200

# ATIKA SET DEEP TAUPE

IDR 550.200