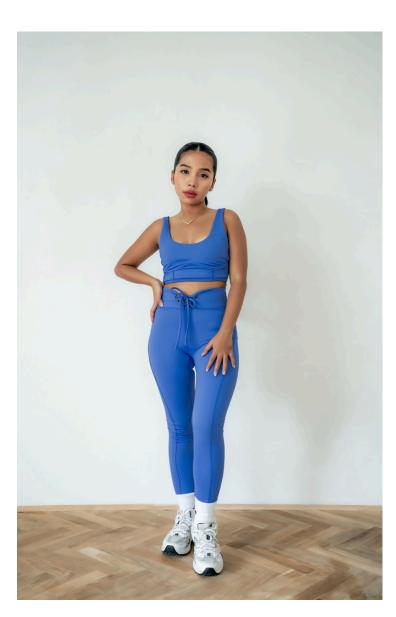

#### **PERSIAN JEWEL**

### MELISSA SPORT HALTER TOP

SIZE: XS-XL

IDR 678.400

### MELISSA FULL LENGTH LEGGING

SIZE: XS - XL

IDR 867.600