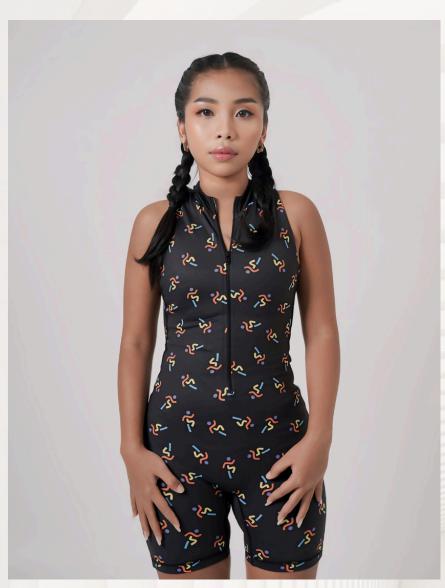

of our stylish apparel embodies our commitment to sustainability and the planet.

Join us as we sweat sustainably, striving for strength, style, and a greener future, one workout at a time. Together, let's embrace empowerment and make every stride count. #WearByMelissa #SweatSustainably

#### Materials

Our fabrics, sourced from Power-Fit® in Korea and REPREVE® in the USA, are certified recycled and sustainable by GRS & U Trust. 🛟



Wear By Melissa



Grace One Piece in Black

Available in 2 different fabric!

Materials: Korean Power Fit (Print)

American Repreve (Plain)

Price: \$100 (AUD)

Size: XS - L

### Grace One Piece in Fern color



Price: \$100 (AUD)

Size: XS-L





Grace One Piece in Taupe color

Material: American Repreve

Price: \$100 (AUD)

Size: XS - L

Wear By Melissa











Black (print fabric)



Wear By Melissa









Wear By Melissa











Wear By Melissa

#### Size Chart:

#### Size Guide

| Size | Bust | Under Bust | Waist | Hips |
|------|------|------------|-------|------|
| XS   | 79   | 69         | 64    | 88   |
| S    | 84   | 74         | 68    | 92   |
| M    | 89   | 79         | 72    | 96   |
| L    | 94   | 84         | 76    | 100  |

Size in Centimeter

#### Contact Us:

Phone: +62823 1854 6565

Email: contact@wearbymelissa.com

Website: www.wearbymelissa.com

Instagram: @wearbymelissa\_