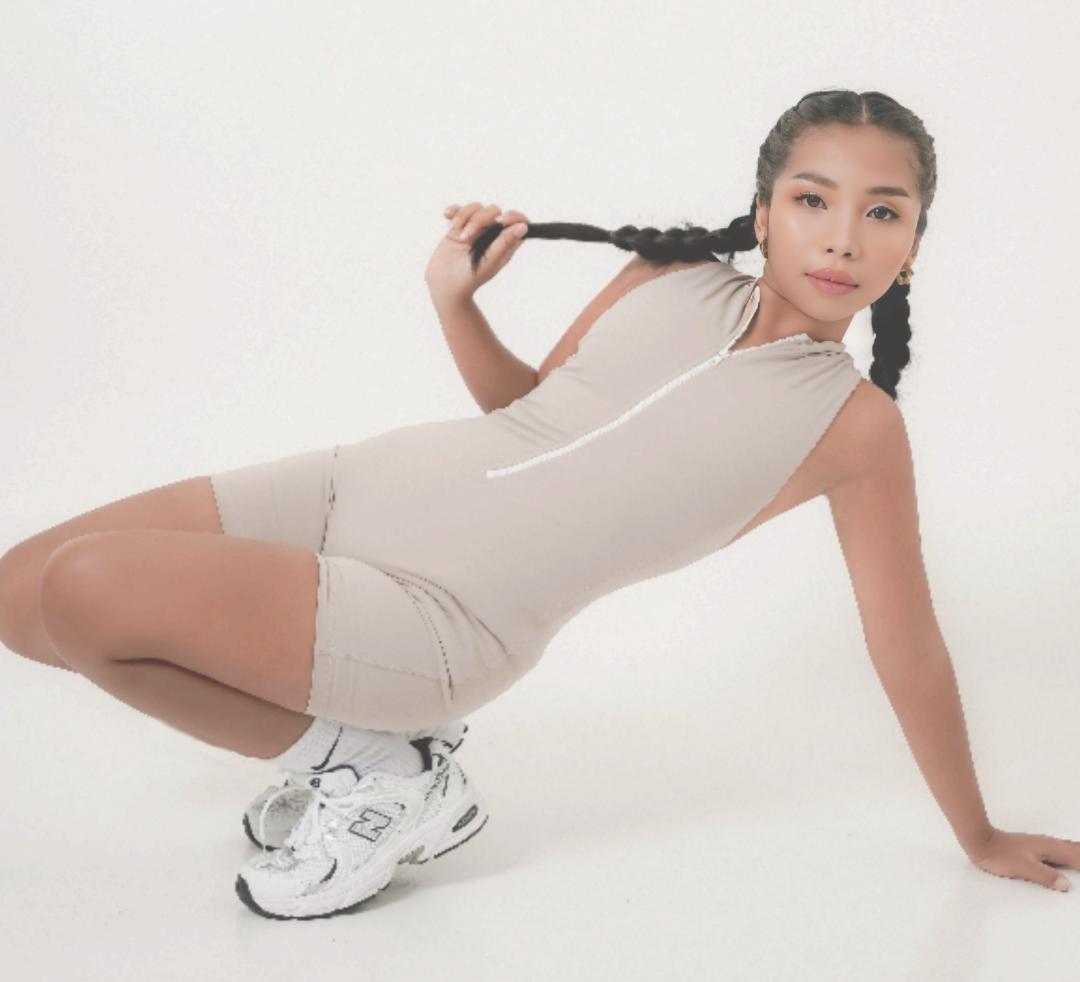

### Grace One Piece in Fern color

Price: \$100 (AUD)

Size: XS-L

Grace One Piece in Taupe color

Material: American Repreve

Price: \$100 (AUD)

Size: XS - L

Wear By Melissa