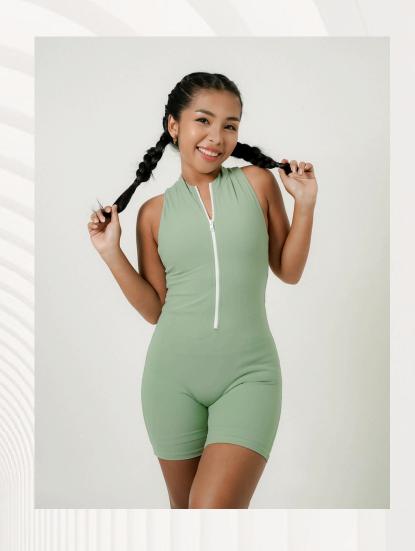

### Grace One Piece in Fern color

Price: \$100 (AUD)

Size: XS-L

Grace One Piece in Taupe color

Material: American Repreve

Price: \$100 (AUD)

Size: XS - L

Wear By Melissa