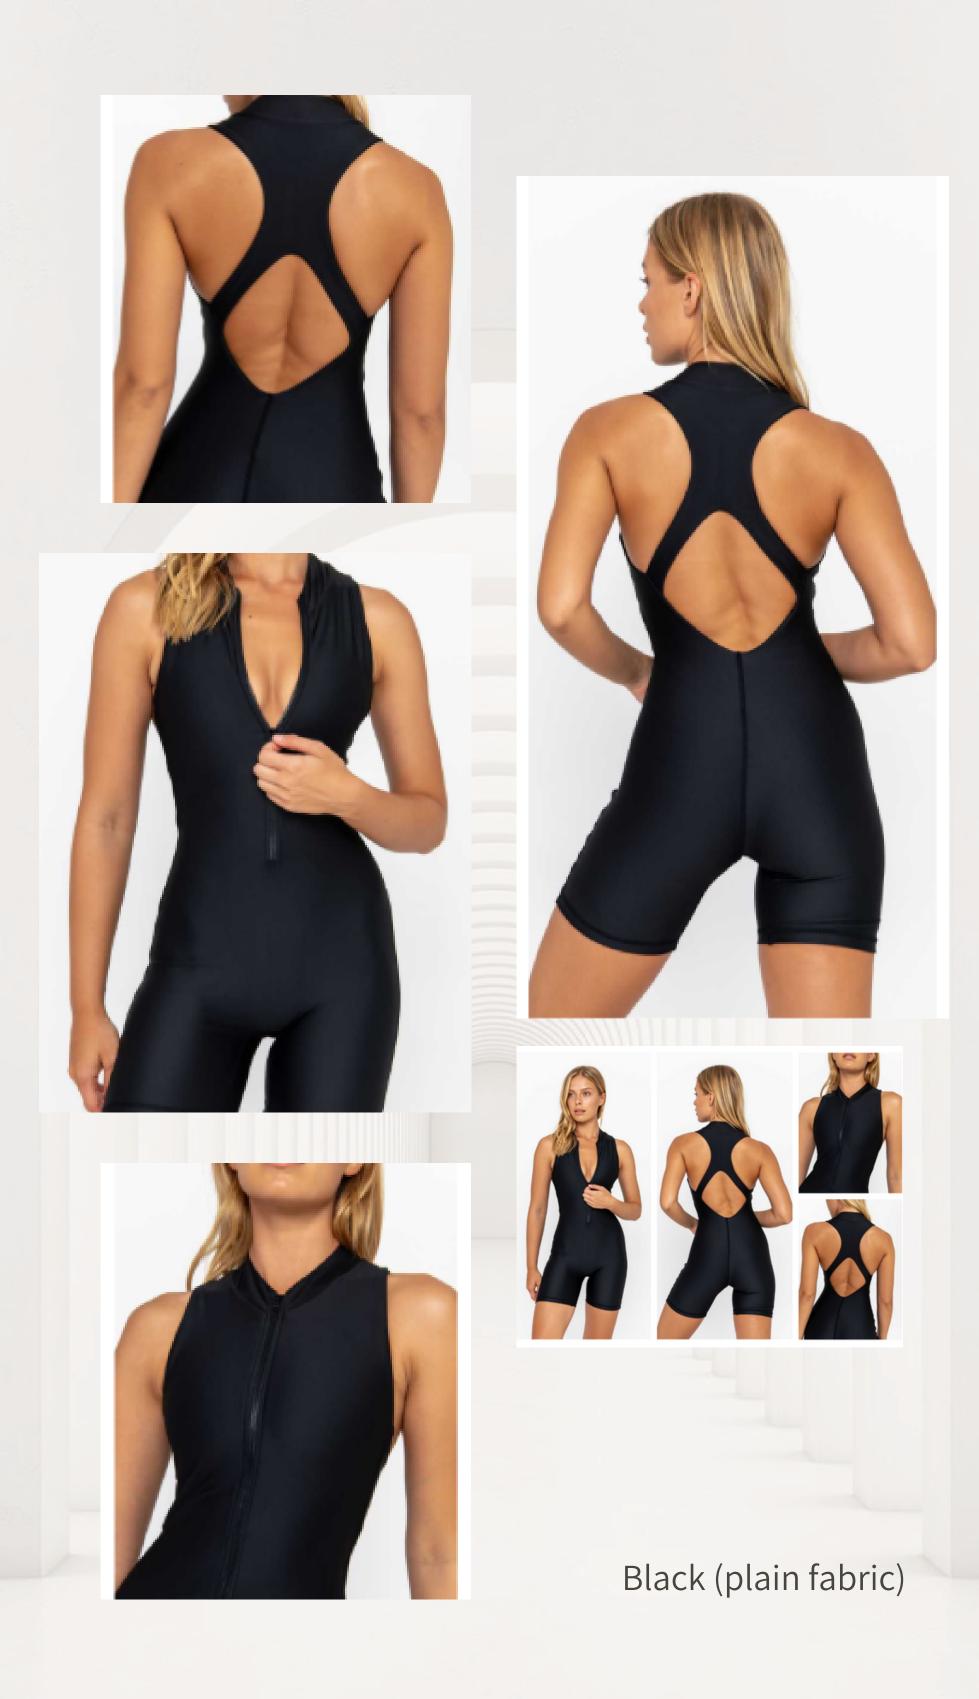

Materials: Korean Power Fit (Print)

American Repreve (Plain)

Price: \$100 (AUD)

Size: XS - L

Black (print fabric)

Wear By Melissa

Wear By Melissa

Wear By Melissa