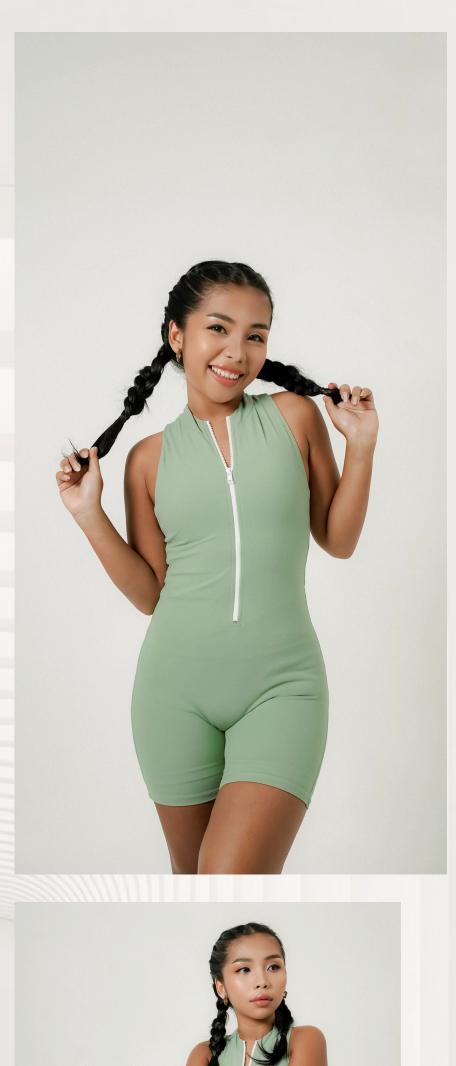

### Grace One Piece in Fern color

Price: \$100 (AUD)

Size: XS-L

Grace One Piece in Taupe color

Material: American Repreve

Price: \$100 (AUD)

Size: XS - L

Wear By Melissa