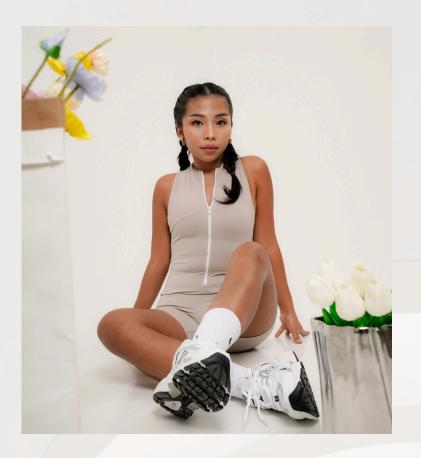

### Grace One Piece in Fern color

Price: \$100 (AUD)

Size: XS-L

Grace One Piece in Taupe color

Material: American Repreve

Price: \$100 (AUD)

Size: XS - L

Wear By Melissa