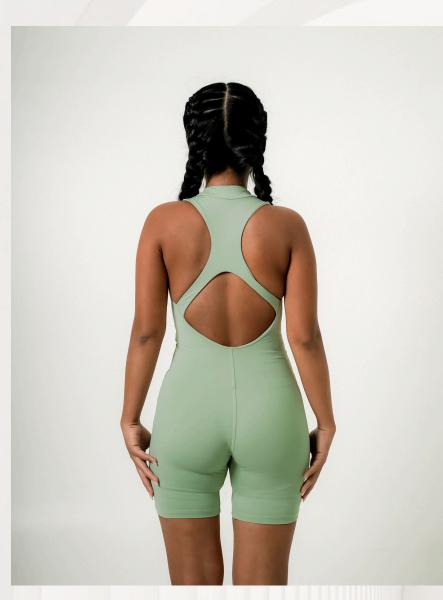

### Grace One Piece in Fern color

Price: \$100 (AUD)

Size: XS-L

Grace One Piece in Taupe color

Material: American Repreve

Price: \$100 (AUD)

Size: XS - L

Wear By Melissa

Black (print fabric)

Wear By Melissa

Wear By Melissa

Wear By Melissa