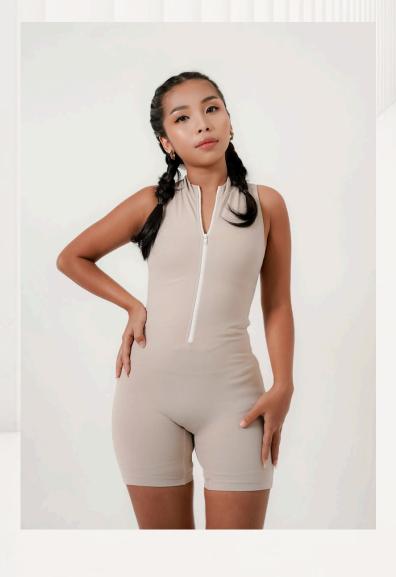

### Grace One Piece in Fern color

Price: \$100 (AUD)

Size: XS-L

Grace One Piece in Taupe color

Material: American Repreve

Price: \$100 (AUD)

Size: XS - L

Wear By Melissa