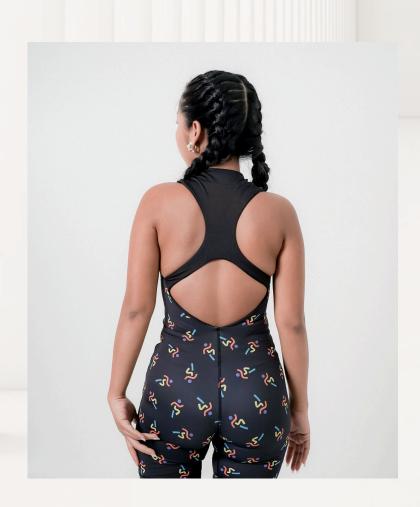

our stylish apparel embodies our commitment to sustainability and the planet.

Join us as we sweat sustainably, striving for strength, style, and a greener future, one workout at a time. Together, let's embrace empowerment and make every stride count. #WearByMelissa #SweatSustainably

#### Materials

Our fabrics, sourced from Power-Fit® in Korea and REPREVE® in the USA, are certified recycled and sustainable by GRS & U Trust. 🛟



Wear By Melissa



Grace One Piece in Black

Available in 2 different fabric!

Materials: Korean Power Fit (Print)

American Repreve (Plain)

Price: \$100 (AUD)

Size: XS - L

### Grace One Piece in Fern color



Price: \$100 (AUD)

Size: XS-L





Grace One Piece in Taupe color

Material: American Repreve

Price: \$100 (AUD)

Size: XS - L

Wear By Melissa











Black (print fabric)



Wear By Melissa









Wear By Melissa











Wear By Melissa

#### Size Chart:

#### Size Guide

| Size | Bust | Under Bust | Waist | Hips |
|------|------|------------|-------|------|
| XS   | 79   | 69         | 64    | 88   |
| S    | 84   | 74         | 68    | 92   |
| M    | 89   | 79         | 72    | 96   |
| L    | 94   | 84         | 76    | 100  |

Size in Centimeter

#### Contact Us:

Phone: +62823 1854 6565

Email: contact@wearbymelissa.com

Website: www.wearbymelissa.com

Instagram: @wearbymelissa\_