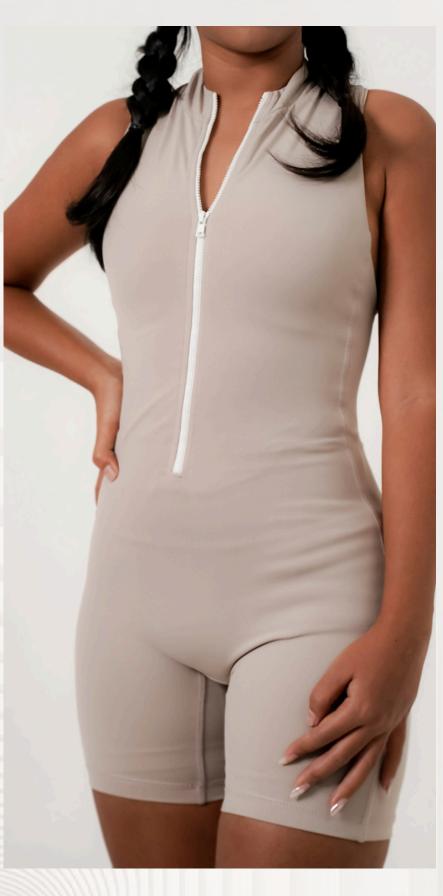

### Grace One Piece in Fern color

Price: \$100 (AUD)

Size: XS-L

Grace One Piece in Taupe color

Material: American Repreve

Price: \$100 (AUD)

Size: XS - L

Wear By Melissa

Black (print fabric)

Wear By Melissa

Wear By Melissa

Wear By Melissa