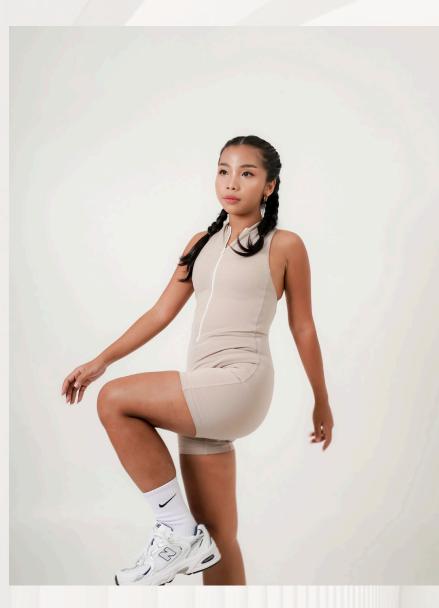

### Grace One Piece in Fern color

Price: \$100 (AUD)

Size: XS-L

Grace One Piece in Taupe color

Material: American Repreve

Price: \$100 (AUD)

Size: XS - L

Wear By Melissa

Black (print fabric)

Wear By Melissa

Wear By Melissa

Wear By Melissa