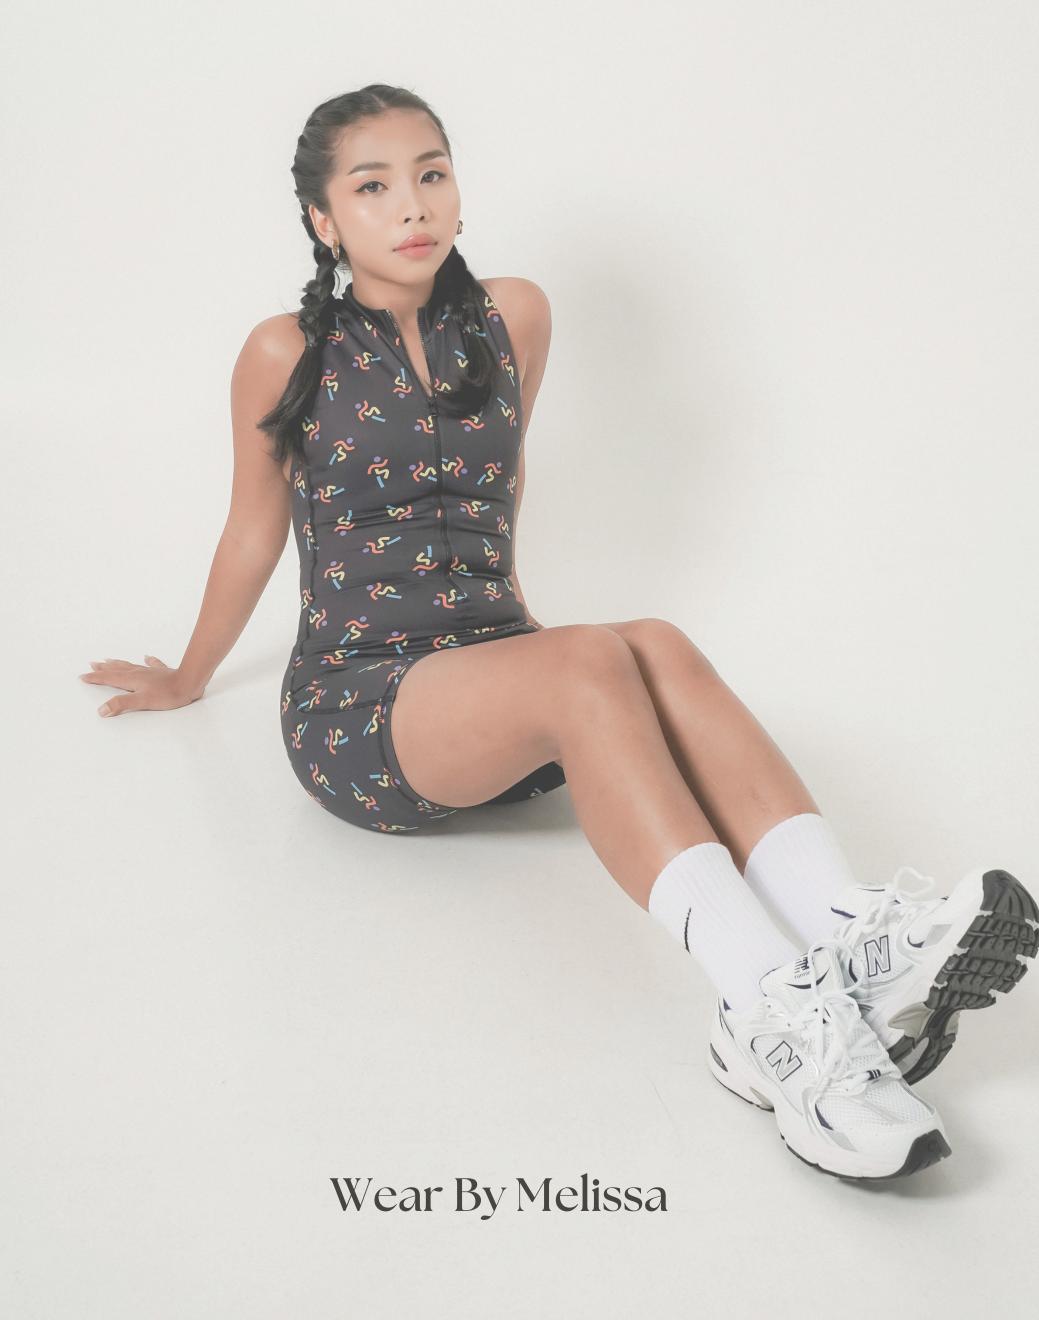

#### Materials

Our fabrics, sourced from Power-Fit® in Korea and REPREVE® in the USA, are certified recycled and sustainable by GRS & U Trust. 🛟

Wear By Melissa

Grace One Piece in Black

Available in 2 different fabric!

Materials: Korean Power Fit (Print)

American Repreve (Plain)

Price: \$100 (AUD)

Size: XS - L

Black (print fabric)

Wear By Melissa

Wear By Melissa

Wear By Melissa