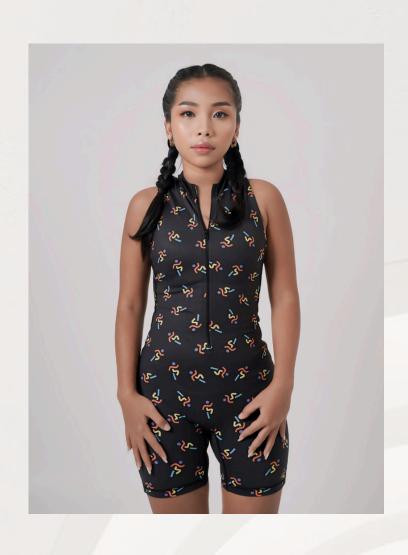

#### Materials

Our fabrics, sourced from Power-Fit® in Korea and REPREVE® in the USA, are certified recycled and sustainable by GRS & U Trust. 🛟

Wear By Melissa

Grace One Piece in Black

Available in 2 different fabric!

Materials: Korean Power Fit (Print)

American Repreve (Plain)

Price: \$100 (AUD)

Size: XS - L

Black (print fabric)

Wear By Melissa

Wear By Melissa

Wear By Melissa