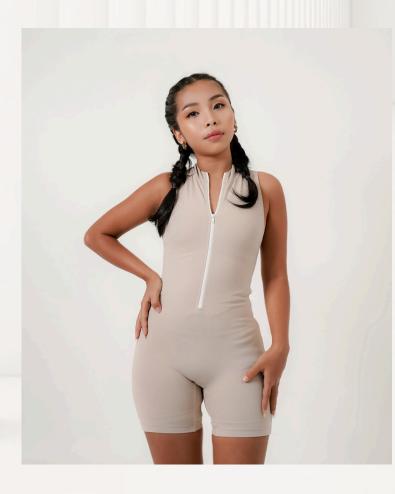

### Grace One Piece in Fern color

Price: \$100 (AUD)

Size: XS-L

Grace One Piece in Taupe color

Material: American Repreve

Price: \$100 (AUD)

Size: XS - L

Wear By Melissa

Black (print fabric)

Wear By Melissa

Wear By Melissa

Wear By Melissa